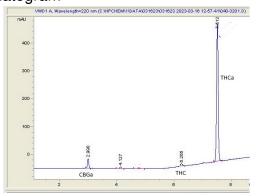

# **Marin Analytics**

## **Analysis Report**



## Sample 467-031623-



Sample Submitted: 03-16-2023; Report Date: 03-16-2023

## Ice Cream Cookie THC-A Hemp

Plant Material: Flower

### Chromatogram



#### Cannabinoid Profile



### Cannabinoid Profile by HPLC

0.29%

Delta-9-THC

0.00%

**CBD** 

| Cannabinoid               | % wt  | mg/g  |
|---------------------------|-------|-------|
| CBGA                      | 1.14  | 11.4  |
| Delta-9-THC               | 0.29  | 2.9   |
| THCA                      | 18.02 | 180.2 |
| <b>Total Cannabinoids</b> | 19.45 | 194.5 |
| Calculated CBD Yield      | 0.00  | 0.00  |

Calculated Maximum CBD Yield = CBD + 0.877 \* CBDA

19.45%

**Total Cannabinoids** 

Marin Analytics, LLC

250 Bel Marin Keys Blvd, Suite D4 Novato, CA 94949

415-936-6477 / sarabiancalana1@gmail.com

This sample has been tested by Marin Analytics, LLC using valid testing methodologies and a quality system. Values reported relate only to the sample tested. Marin Analytics, L