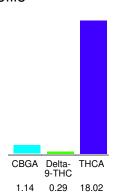

#### Cannabinoid Profile

### Cannabinoid Profile by HPLC

0.29%

Delta-9-THC

0.00%

**CBD** 

| Cannabinoid               | % wt  | mg/g  |
|---------------------------|-------|-------|
| CBGA                      | 1.14  | 11.4  |
| Delta-9-THC               | 0.29  | 2.9   |
| THCA                      | 18.02 | 180.2 |
| <b>Total Cannabinoids</b> | 19.45 | 194.5 |
| Calculated CBD Yield      | 0.00  | 0.00  |